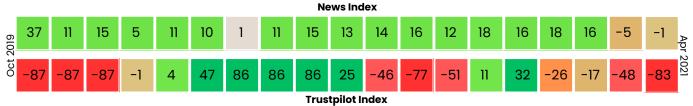

## **NEWS INDEX & TRUSTPILOT INDEX**

Based solely on news reports, our News Index reflects fluctuating scores similar to the company's BSI and sentiment scores. The bank is no stranger to scandals and this is reflected in our Trustpilot Index scores (our customer-review-based risk index) that consistently drop into negative territory. Some of these negative scores date back 18 months before the crisis hit.