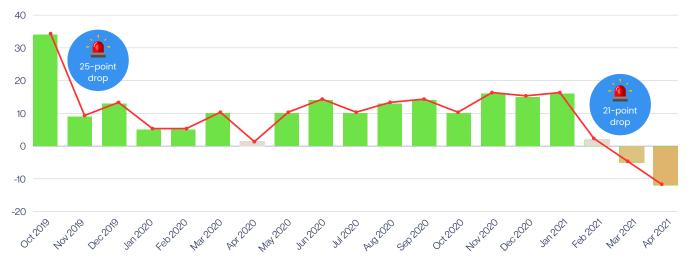

### **CREDIT SUISSE – BSI SCORES**

In April 2021, Credit Suisse suffered losses exceeding \$5 billion following the collapses of Archegos Capital & Greensill Capital, plunging the bank into a crisis from which it never fully recovered. Notably, the TRaiCE BSI (our proprietary risk index) consistently detected Early Warning Signals on the company. Reports of corruption & mounting losses caused the bank's BSI score to drop over 20 points 18 months before the crisis. Similar drops can be seen in April 2020 and between Jan & March 2021.