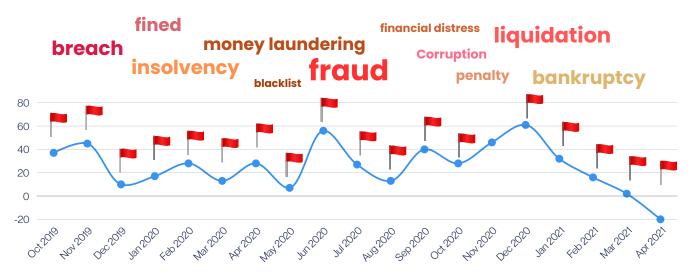

#### **SENTIMENT SCORES & RED FLAGS**

The company's sentiment scores (blue line) fluctuate quite a bit between October 2019 and April 2021. More notably, the TRaiCE platform picked up red flags on the company consistently. In total, the system picked up an alarming 142 red flags during this time period. The major red flags picked up are as shown in the word cloud below.